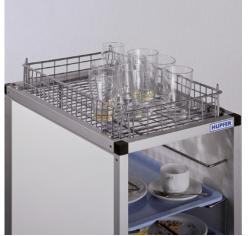

Basket for storage and transport of used crockery items and empties without trays on TAWALU series tray clearing trolleys.

Basket in hygienic design made from high-quality, grey plastic-coated, stainless round steel. Centring corners integrated in the frame for clean and accurate stacking. Two holding rails loosely enclosed on delivery ensure the basket is held securely on the top frame of a TAWALU for the lengthways insertion of GN trays.