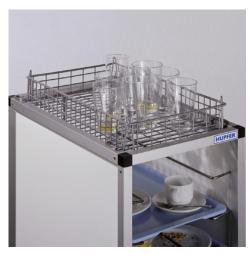

## Basket 550×320×75-380 mm

P/N: 0222567 | AKo TAWALU 550/320/75-380

Similar to illustration, technical modifications reserved. Without decoration.

## **Technical data**

Weight: 1 kg

Width: 550 mm

**Depth:** 320 mm

Height: 75 mm

Basket for storage and transport of used crockery items and empties without trays on TAWALU series tray clearing trolleys.

Basket in hygienic design made of high-quality, grey plastic-coated stainless steel round material. Centring corners integrated into the frame for clean and accurately fitting stacking. Two loosely enclosed retaining brackets for securely holding the basket on the top frame of a TAWALU for longitudinal insertion of EN trays.