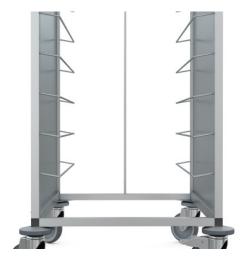

## Push through protection for TAWALU height 1435we make work flow mm

Similar to illustration, technical modifications reserved. Without decoration.

## **Technical data**

Weight: 0.8 kg Width: 10 mm Depth: 10 mm Height: 1239 mm

Fixed push through protection for tray clearing trolleys TAWALU, 1,435 mm high.

Vertical, continuous stainless-steel wire made from sturdy and hygienic solid material and permanently integrated in the tubular frame for securing the trays. Guard as optional equipment for trolleys without a rear panel.