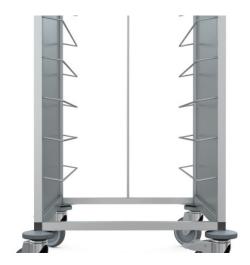

## **TAWALU** push through protection

P/N: 0222908 | DS TAWALU 1435

## Similar to illustration, technical modifications reserved. Without decoration.

## **Technical data**

Weight: 0.77 kg

Fixed push through protection for tray clearing trolleys TAWALU, 1,435 mm high.

Vertical, continuous stainless-steel wire made from sturdy and hygienic solid material and permanently integrated in the tubular frame for securing the trays. Guard as optional equipment for trolleys without a rear panel.