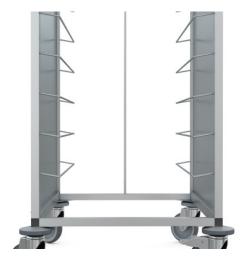

## **Technical data**

Weight: 0.9 kg Width: 10 mm Depth: 10 mm Height: 1435 mm

Fixed push through protection for tray clearing trolleys TAWALU, 1,635 mm high.

Vertical, continuous stainless-steel wire made from sturdy and hygienic solid material and permanently integrated in the tubular frame for securing the trays. Guard as optional equipment for trolleys without a rear panel.