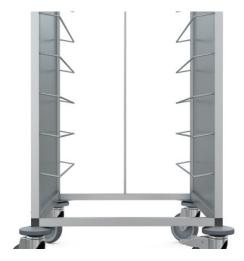

## Push through protection for TAWALU height 1635we make work flow mm

Similar to illustration, technical modifications reserved. Without decoration.

## **Technical data**

Weight: 0.9 kg Width: 10 mm Depth: 10 mm Height: 1435 mm

Fixed push through protection for tray clearing trolleys TAWALU, 1,635 mm high.

Vertical, continuous stainless-steel wire made from sturdy and hygienic solid material and permanently integrated in the tubular frame for securing the trays. Guard as optional equipment for trolleys without a rear panel.