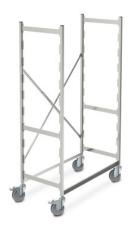

## Norm 20 mobile shelving unit 600×500 mm

P/N: 0223010 | RG-VRZ 06/5/1643

## Similar to illustration, technical modifications reserved. Without decoration.

## **Technical data**

Payload: 200 kg
Weight: 8 kg
Width: 635 mm

**Depth:** 539 mm

Height: 1643 mm

Modular shelving system made of plain anodised aluminium, design allows moving for cleaning purposes.

Uprights made of special  $1.0 \times 1.0$ " ( $25 \times 25$  mm) square tubes, connected and stabilised by press-fitted  $1.6 \times 0$ . 28" ( $40 \times 7$  mm) upright spokes running crosswise. Upper covering caps made of plastic, as hygienic ending of upright. Welded shelf lugs at distances of 5.9" (150 mm) for easy attaching of shelves. Shelves in hygienic design for easy cleaning.