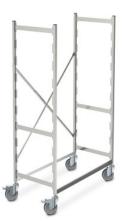

## Norm 20 mobile shelving unit 900×600 mm

P/N: 0223012 | RG-VRZ 09/6/1643

## **Technical data**

| 200 kg  |
|---------|
| 8 kg    |
| 935 mm  |
| 639 mm  |
| 1643 mm |
|         |

*Similar to illustration, technical modifications reserved. Without decoration.* 

Modular shelving system made of plain anodised aluminium, design allows moving for cleaning purposes.

Uprights made of special 1.0 × 1.0" (25 × 25 mm) square tubes, connected and stabilised by press-fitted 1.6 × 0. 28" (40 × 7 mm) upright spokes running crosswise. Upper covering caps made of plastic, as hygienic ending of upright. Welded shelf lugs at distances of 5.9" (150 mm) for easy attaching of shelves. Shelves in hygienic design for easy cleaning.