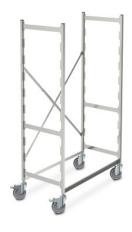

## Norm 20 mobile shelving unit 800×500 mm

P/N: 0223013 | RG-VRZ 08/5/1643

## Similar to illustration, technical modifications reserved. Without decoration.

## **Technical data**

Payload: 200 kg
Weight: 8 kg

Width: 835 mm

**Depth:** 539 mm

Height: 1643 mm

Modular shelving system made of plain anodised aluminium, design allows moving for cleaning purposes.

Uprights made of special  $1.0 \times 1.0$ " ( $25 \times 25$  mm) square tubes, connected and stabilised by press-fitted  $1.6 \times 0$ . 28" ( $40 \times 7$  mm) upright spokes running crosswise. Upper covering caps made of plastic, as hygienic ending of upright. Welded shelf lugs at distances of 5.9" (150 mm) for easy attaching of shelves. Shelves in hygienic design for easy cleaning.