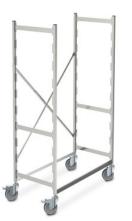

## Norm 20 mobile shelving unit 800×600 mm

P/N: 0223014 | RG-VRZ 08/6/1643

## **Technical data**

| 200 kg  |
|---------|
| 8 kg    |
| 835 mm  |
| 639 mm  |
| 1643 mm |
|         |

*Similar to illustration, technical modifications reserved. Without decoration.* 

Modular shelving system made of plain anodised aluminium, design allows moving for cleaning purposes.

Uprights made of special 1.0 × 1.0" (25 × 25 mm) square tubes, connected and stabilised by press-fitted 1.6 × 0. 28" (40 × 7 mm) upright spokes running crosswise. Upper covering caps made of plastic, as hygienic ending of upright. Welded shelf lugs at distances of 5.9" (150 mm) for easy attaching of shelves. Shelves in hygienic design for easy cleaning.