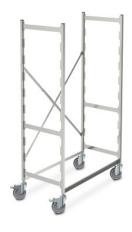

## Norm 20 mobile shelving unit 1200×500 mm

P/N: 0223016 | RG-VRZ 12/5/1643

## Similar to illustration, technical modifications reserved. Without decoration.

## **Technical data**

Payload: 200 kg

Weight: 8 kg

**Width:** 1235 mm

**Depth:** 539 mm

Height: 1643 mm

Modular shelving system made of plain anodised aluminium, design allows moving for cleaning purposes.

Uprights made of special  $1.0 \times 1.0$ " ( $25 \times 25$  mm) square tubes, connected and stabilised by press-fitted  $1.6 \times 0$ . 28" ( $40 \times 7$  mm) upright spokes running crosswise. Upper covering caps made of plastic, as hygienic ending of upright. Welded shelf lugs at distances of 5.9" (150 mm) for easy attaching of shelves. Shelves in hygienic design for easy cleaning.