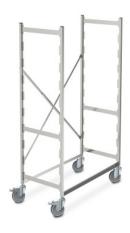

## Norm 20 mobile shelving unit 1200×500 mm

P/N: 0223016 | RG-VRZ 12/5/1643

## Similar to illustration, technical modifications reserved. Without decoration.

## **Technical data**

Payload: 200 kg

Weight: 8 kg

**Width:** 1235 mm

**Depth:** 539 mm

Height: 1643 mm

Modular shelving system made of plain anodised aluminium, design allows moving for cleaning purposes.

Uprights made of special  $1.0 \times 1.0$ " ( $25 \times 25$  mm) square tubes, connected and stabilised by press-fitted  $1.6 \times 0$ . 28" ( $40 \times 7$  mm) upright spokes running crosswise. Upper covering caps made of plastic, as hygienic ending of upright. Welded shelf lugs at distances of 5.9" (150 mm) for easy attaching of shelves. Shelves in hygienic design for easy cleaning.