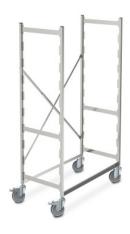

## Norm 20 mobile shelving unit 1200×600 mm

P/N: 0223018 | RG-VRZ 12/6/1643

## Similar to illustration, technical modifications reserved. Without decoration.

## **Technical data**

Payload: 200 kg

Weight: 8 kg

**Width:** 1235 mm

**Depth:** 639 mm

Height: 1643 mm

Modular shelving system made of plain anodised aluminium, design allows moving for cleaning purposes.

Uprights made of special  $1.0 \times 1.0$ " ( $25 \times 25$  mm) square tubes, connected and stabilised by press-fitted  $1.6 \times 0$ . 28" ( $40 \times 7$  mm) upright spokes running crosswise. Upper covering caps made of plastic, as hygienic ending of upright. Welded shelf lugs at distances of 5.9" (150 mm) for easy attaching of shelves. Shelves in hygienic design for easy cleaning.