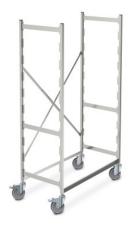

## Norm 20 mobile shelving unit 1500×600 mm

P/N: 0223026 | RG-VRZ 15/6/1643

## Similar to illustration, technical modifications reserved. Without decoration.

## **Technical data**

Payload: 200 kg

Weight: 9 kg

**Width:** 1535 mm

**Depth:** 639 mm

**Height:** 1643 mm

Modular shelving system made of plain anodised aluminium, design allows moving for cleaning purposes.

Uprights made of special  $1.0 \times 1.0$ " ( $25 \times 25$  mm) square tubes, connected and stabilised by press-fitted  $1.6 \times 0$ . 28" ( $40 \times 7$  mm) upright spokes running crosswise. Upper covering caps made of plastic, as hygienic ending of upright. Welded shelf lugs at distances of 5.9" (150 mm) for easy attaching of shelves. Shelves in hygienic design for easy cleaning.