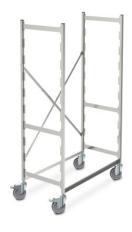

## Norm 20 mobile shelving unit 900×500 mm

P/N: 0223028 | RG-VRZ 09/5/1643

## Similar to illustration, technical modifications reserved. Without decoration.

## **Technical data**

Payload: 200 kg
Weight: 8 kg
Width: 935 mm
Depth: 539 mm
Height: 1643 mm

Modular shelving system made of plain anodised aluminium, design allows moving for cleaning purposes.

Uprights made of special  $1.0 \times 1.0$ " ( $25 \times 25$  mm) square tubes, connected and stabilised by press-fitted  $1.6 \times 0$ . 28" ( $40 \times 7$  mm) upright spokes running crosswise. Upper covering caps made of plastic, as hygienic ending of upright. Welded shelf lugs at distances of 5.9" (150 mm) for easy attaching of shelves. Shelves in hygienic design for easy cleaning.