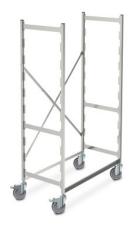

## Norm 20 mobile shelving unit 1400×500 mm

P/N: 0223029 | RG-VRZ 14/5/1643

## Similar to illustration, technical modifications reserved. Without decoration.

## **Technical data**

Payload: 200 kg

Weight: 8 kg

**Width:** 1435 mm

**Depth:** 539 mm

Height: 1643 mm

Modular shelving system made of plain anodised aluminium, design allows moving for cleaning purposes.

Uprights made of special  $1.0 \times 1.0$ " ( $25 \times 25$  mm) square tubes, connected and stabilised by press-fitted  $1.6 \times 0$ . 28" ( $40 \times 7$  mm) upright spokes running crosswise. Upper covering caps made of plastic, as hygienic ending of upright. Welded shelf lugs at distances of 5.9" (150 mm) for easy attaching of shelves. Shelves in hygienic design for easy cleaning.