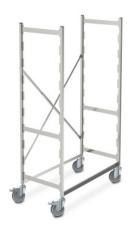

## Norm 20 mobile shelving unit 1300×500 mm

P/N: 0223061 | RG-VRZ 13/5/1643

## Similar to illustration, technical modifications reserved. Without decoration.

## **Technical data**

Payload: 200 kg

Weight: 8 kg

**Width:** 1335 mm

**Depth:** 539 mm

**Height:** 1643 mm

Modular shelving system made of plain anodised aluminium, design allows moving for cleaning purposes.

Uprights made of special  $1.0 \times 1.0$ " ( $25 \times 25$  mm) square tubes, connected and stabilised by press-fitted  $1.6 \times 0$ . 28" ( $40 \times 7$  mm) upright spokes running crosswise. Upper covering caps made of plastic, as hygienic ending of upright. Welded shelf lugs at distances of 5.9" (150 mm) for easy attaching of shelves. Shelves in hygienic design for easy cleaning.