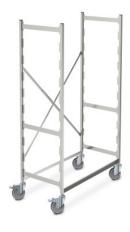

## Norm 20 mobile shelving unit 1300×500 mm

P/N: 0223061 | RG-VRZ 13/5/1643

## Similar to illustration, technical modifications reserved. Without decoration.

## **Technical data**

Payload: 200 kg

Weight: 8 kg

**Width:** 1335 mm

**Depth:** 539 mm

Height: 1643 mm

Modular shelving system made of plain anodised aluminium, design allows moving for cleaning purposes.

Uprights made of special  $1.0 \times 1.0$ " ( $25 \times 25$  mm) square tubes, connected and stabilised by press-fitted  $1.6 \times 0$ . 28" ( $40 \times 7$  mm) upright spokes running crosswise. Upper covering caps made of plastic, as hygienic ending of upright. Welded shelf lugs at distances of 5.9" (150 mm) for easy attaching of shelves. Shelves in hygienic design for easy cleaning.