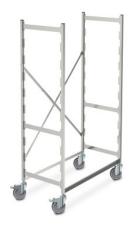

## Norm 20 mobile shelving unit 1300×600 mm

P/N: 0223062 | RG-VRZ 13/6/1643

## **Technical data**

Payload: 200 kg

Weight: 9 kg

**Width:** 1335 mm

**Depth:** 639 mm

Height: 1643 mm

Modular shelving system made of plain anodised aluminium, design allows moving for cleaning purposes.

Uprights made of special  $1.0 \times 1.0$ " ( $25 \times 25$  mm) square tubes, connected and stabilised by press-fitted  $1.6 \times 0$ . 28" ( $40 \times 7$  mm) upright spokes running crosswise. Upper covering caps made of plastic, as hygienic ending of upright. Welded shelf lugs at distances of 5.9" (150 mm) for easy attaching of shelves. Shelves in hygienic design for easy cleaning.