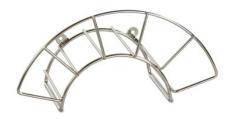

## Hose holder wire

P/N: 7212095 | SchlHa 352/162/185

## **Technical data**

 Weight:
 0.477 kg

 Width:
 352 mm

 Depth:
 162 mm

 Height:
 185 mm

Similar to illustration, technical modifications reserved. Without decoration.

Hose holder for wall mounting, for storage and provision of commercially available water hose.

Hose holder in hygienic design, made of  $\emptyset$  0. 24 or 0. 20" (6 or 5 mm) high-quality, electro-polished stainless steel wires that are welded to each other and form a half-round hose holder. Mounted on the wall using two welded lugs with one  $\emptyset$  0. 24" (6.0 mm) bore each and using building-side fixing material.