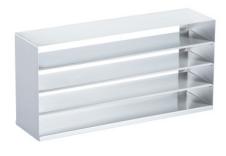

## **Technical data**

Capacity: 20 Kleinpackungen Nahtmaterial

170 mm

Weight: 5 kg

Depth:

Width: 600 mm

Height: 290 mm

Similar to illustration, technical modifications reserved. Without decoration.

Shelf made of stainless steel sheets for storing and providing suture material in 20 commercially available small packages.

Robust, self-supporting and hygienic design, completely made of high-quality, electro-polished and burr-free stainless steel sheet. Closed housing made of stainless steel sheets with open rear, interior for storing commercially available small packages of suture material. Rear fixtures for attaching the dispenser to wall hook racks or hook trolleys.