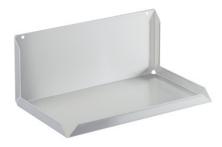

## Universal shelf with real panel

P/N: 7500086 | UniAbl 600/360/260

## **Technical data**

Payload: 10 kg
Weight: 4 kg
Width: 600 mm
Depth: 360 mm
Height: 260 mm

Similar to illustration, technical modifications reserved. Without decoration.

Shelf with rear wall and all-purpose lateral upstands.

Robust, self-supporting and hygienic design, completely made of high-quality, electro-polished and burr-free stainless steel sheet. Shelf for attaching to wall hook racks or hook trolleys, consisting of a shelf made of a stainless steel sheet, with rear wall and lateral upstands with chamfered corners.