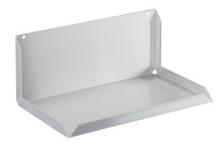

## Universal shelf with real panel

P/N: 7500086 | UniAbl 600/360/260

## **Technical data**

Payload: 10 kg
Weight: 4 kg
Width: 600 mm
Depth: 360 mm
Height: 260 mm

Similar to illustration, technical modifications reserved. Without decoration.

Shelf with rear wall and all-purpose lateral upstands.

Robust, self-supporting and hygienic design, completely made of high-quality, electro-polished and burr-free stainless steel sheet. Shelf for attaching to wall hook racks or hook trolleys, consisting of a shelf made of a stainless steel sheet, with rear wall and lateral upstands with chamfered corners.