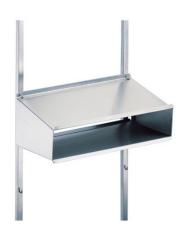

## **Technical data**

Weight: 6 kg

Width: 580 mm

**Depth:** 340 mm

Height: 225 mm

Writing desk with inclined writing surface and front upstand.

Robust, self-supporting and hygienic design, completely made of high-quality, electro-polished and burr-free stainless steel sheet. Desk for attaching to wall hook racks or hook trolleys, consisting of a structure made of stainless steel sheets, with a writing surface inclined forward by approx. 13°, with front upstand and intermediate compartment arranged below.