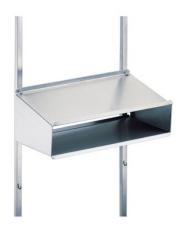

## **Technical data**

Weight: 6 kg

580 mm

Width: Depth:

Height:

340 mm 225 mm

Writing desk with inclined writing surface and front upstand.

Robust, self-supporting and hygienic design, completely made of high-quality, electro-polished and burr-free stainless steel sheet. Desk for attaching to wall hook racks or hook trolleys, consisting of a structure made of stainless steel sheets, with a writing surface inclined forward by approx. 13°, with front upstand and an intermediate compartment arranged below.