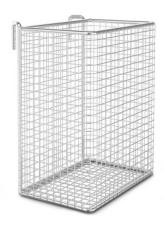

## **Catheter basket for hanging rails**

P/N: 7500150 | KaKo 150/100/200 MW 8/8

## **Technical data**

Weight: 0.4 kg
Width: 150 mm
Depth: 100 mm
Height: 200 mm

Shelf for storage and provision of catheters, attachable to an equipment rail.

Basket made of high-quality, electro-polished stainless steel round material. Wire holders enable catheter basket to be attached to a  $1.0 \times 0.4$ " (25 × 10 mm) equipment rail.