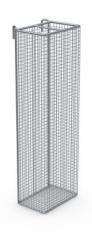

## **Catheter basket for hanging rails**

P/N: 7500152 | KaKo 150/100/480 MW 8/8

## **Technical data**

Weight: 0.6 kg
Width: 150 mm
Depth: 100 mm
Height: 480 mm

Shelf for storage and provision of catheters, attachable to an equipment rail.

Basket made of high-quality, electro-polished stainless steel round material. Wire holders enable catheter basket to be attached to a  $1.0 \times 0.4$ " (25 × 10 mm) equipment rail.