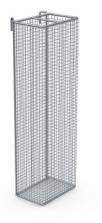

## Catheter basket for hanging rails

P/N: 7500152 | KaKo 150/100/480 MW 8/8

## **Technical data**

| Weight: | 0.6 kg |
|---------|--------|
| Width:  | 150 mm |
| Depth:  | 100 mm |
| Height: | 480 mm |

*Similar to illustration, technical modifications reserved. Without decoration.* 

Shelf for storage and provision of catheters, attachable to an equipment rail.

Basket made of high-quality, electro-polished stainless steel round material. Wire holders enable catheter basket to be attached to a  $1.0 \times 0.4$ " (25 × 10 mm) equipment rail.