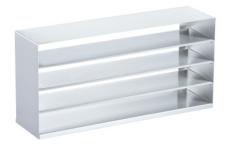

## Suture storage unit (small)

HUPFER we make work flow

P/N: 7500170 | NaAbl 600/170/152

## **Technical data**

Weight: 3 kg
Width: 600

**Width:** 600 mm **Depth:** 170 mm

Height: 152 mm

Similar to illustration, technical modifications reserved. Without decoration.

Shelf made of stainless steel sheet for storing and providing suture material in 10 commercially available small packages.

Robust, self-supporting and hygienic design, completely made of high-quality, electro-polished and burr-free stainless steel sheet. Closed housing made of stainless steel sheets with open rear, interior for storing commercially available small packages of suture material. Rear fixtures for attaching the dispenser to wall hook racks or hook trolleys.