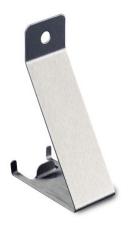

## Angled support for StU baskets 35×62×111 mm 1 we make work flow **PU=pcs**

## **Technical data**

Weight: 0.049 kg Width: 35 mm

Depth: 62 mm

Height: 111 mm

Tilting element for suspended sterile supplies basket.

Robust, self-supporting and hygienic design, completely made of high-quality, electro-polished and burr-free stainless steel. Basket tilting element made of solid material for attaching to wall hook racks or hook trolleys and for ergonomic tilting of suspended sterile supplies baskets.