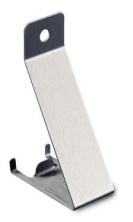

## Angled support for StU baskets

P/N: 7500289 | SchrElem 35/62/111

## **Technical data**

| Weight: | 0.049 kg |
|---------|----------|
| Width:  | 35 mm    |
| Depth:  | 62 mm    |
| Height: | 111 mm   |

*Similar to illustration, technical modifications reserved. Without decoration.* 

Tilting element for suspended sterile supplies basket.

Robust, self-supporting and hygienic design, completely made of high-quality, electro-polished and burr-free stainless steel. Basket tilting element made of solid material for attaching to wall hook racks or hook trolleys and for ergonomic tilting of suspended sterile supplies baskets.