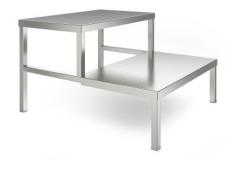

## Operating theatre step 600×678,5×220-440 mm

P/N: 7500297 | OP-A 600/680/220-440

## **Technical data**

Payload: 150 kg
Weight: 12 kg
Width: 679 mm
Depth: 600 mm
Height: 442 mm

Similar to illustration, technical modifications reserved. Without decoration.

OR step made of high-quality stainless steel in hygienic design, with two anti-slip treads and open base.

Robust design, made of square tubes, on electrically conducting polyamide feet and steps with serrated surfaces and folded on all sides. Permanently attach tread surfaces to the framework as per BS EN 14183.