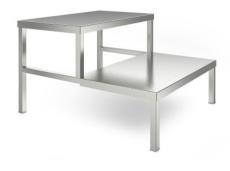

## Operating theatre step, double step

P/N: 7500297 | OP-A 600/680/220-440

## **Technical data**

Payload: 150 kg
Weight: 12 kg
Width: 679 mm
Depth: 600 mm
Height: 442 mm

Similar to illustration, technical modifications reserved. Without decoration.

OR step made of high-quality stainless steel in hygienic design, with two anti-slip treads and open base.

Robust design, made of square tubes, on electrically conducting polyamide feet and steps with serrated surfaces and folded on all sides. Permanently attach tread surfaces to the framework as per BS EN 14183.