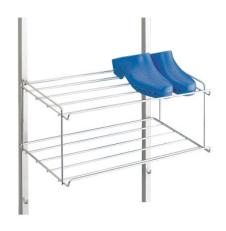

## **Technical data**

Weight: 2 kg

Width: 600 mm

Depth: 320 mm

Height: 270 mm

Similar to illustration, technical modifications reserved. Without decoration.

Shoe shelf for storing up to 6 pairs of shoes.

Robust, self-supporting and hygienic design, completely made of high-quality, electro-polished and burr-free stainless steel wire. Shoe shelf for attaching to wall hook racks or hook trolleys, consisting of a frame rack made of stainless steel wire and inclined by approx. 8°, with front push-through protection, for storing shoes.