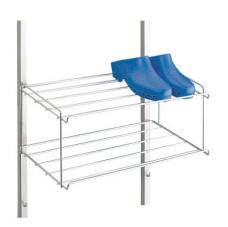

## Shoe rack for 6 pairs of surgical clogs

P/N: 7500374 | SchReg 600/320/270

Shoe shelf for storing up to 6 pairs of shoes.

Robust, self-supporting and hygienic design, completely made of high-quality, electro-polished and burr-free stainless steel wire. Shoe shelf for attaching to wall hook racks or hook trolleys, consisting of a frame rack made of stainless steel wire and inclined by approx. 8°, with front push-through protection, for storing shoes.