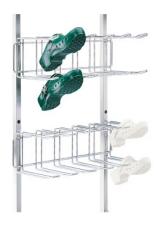

## **Technical data**

**Capacity:** 6 Paar Schuhe

Weight: 2 kg

Width: 600 mm

**Depth:** 263 mm

Height: 191 mm

Shoe holder for storing up to 6 pairs of shoes.

Robust, self-supporting and hygienic design, completely made of high-quality, electro-polished and burr-free stainless steel wire. Shoe holder for attaching to wall hook racks or hook trolleys, consisting of a wire frame and closed wire loops welded to it, for suspended storage of two shoes each.