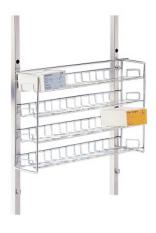

## **Technical data**

**Capacity:** 20 Kleinpackungen Nahtmaterial

Weight: 2 kg

Width: 604 mm

**Depth:** 135 mm

Height: 365 mm

Shelf made of stainless steel wire for storing and providing suture material in 20 commercially available small packages.

Robust, self-supporting and hygienic design, completely made of high-quality, electro-polished and burr-free stainless steel wire. Frame rack made of stainless steel wire for storing commercially available small packages of suture material. Rear fixtures for attaching the dispenser to wall hook racks or hook trolleys.