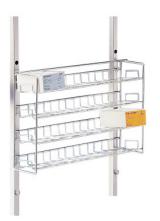

Shelf made of stainless steel wire for storing and providing suture material in 20 commercially available small packages.

Robust, self-supporting and hygienic design, completely made of high-quality, electro-polished and burr-free stainless steel wire. Frame rack made of stainless steel wire for storing commercially available small packages of suture material. Rear fixtures for attaching the dispenser to wall hook racks or hook trolleys.