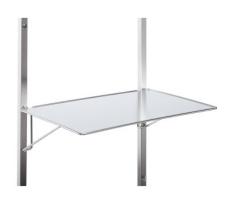

## **Technical data**

Payload: 10 kg
Weight: 4 kg
Width: 575 mm

Depth:

**Height:** 155 mm

390 mm

Similar to illustration, technical modifications reserved. Without decoration.

Shelf for notebook or PC monitor.

Robust, self-supporting and hygienic design, completely made of high-quality, electro-polished and burr-free stainless steel sheet. Shelf for attaching to wall hook racks or hook trolleys, consisting of a shelf made of a stainless steel sheet with a continuous frame and a substructure made of stainless steel wire for safely placing a notebook or a PC monitors.