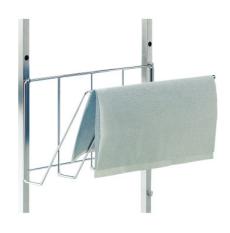

## **Technical data**

Weight: 2 kg

Width: 560 mm

**Depth:** 284 mm

Height: 303 mm

Similar to illustration, technical modifications reserved. Without decoration.

Shelf for paper sheets for sterile supplies packaging.

Robust, self-supporting and hygienic design, completely made of high-quality, electro-polished and burr-free stainless steel wire. Shelf for attaching to wall hook racks or hook trolleys, consisting of a frame rack made of stainless steel wire, with a wire shelf inclined forward by 35° for providing paper sheets with care and ease of access.