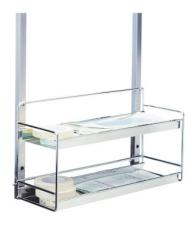

## Double shelving unit 560×200×305 mm

P/N: 7500636 | AblBoDo 560/200/305

## **Technical data**

Weight: 4 kg

Width: 560 mm

**Depth:** 200 mm

Height: 305 mm

Similar to illustration, technical modifications reserved. Without decoration.

Two-level shelf for small medical supplies.

Robust, self-supporting and hygienic design, completely made of high-quality, electro-polished and burr-free stainless steel. Shelf for attaching to wall hook racks or hook trolleys, consisting of shelves made of stainless steel sheets with a surrounding frame and shelf supports made of stainless steel wire for safely placing small parts.