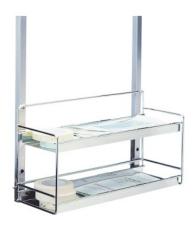

## Double shelving unit 560×200×305 mm

P/N: 7500636 | AblBoDo 560/200/305

## Technical data

Weight: 4 kg

Width: 560 mm

**Depth:** 200 mm

Height: 305 mm

Similar to illustration, technical modifications reserved. Without decoration.

Two-level shelf for small medical supplies.

Robust, self-supporting and hygienic design, completely made of high-quality, electro-polished and burr-free stainless steel. Shelf for attaching to wall hook racks or hook trolleys, consisting of shelves made of stainless steel sheets with a surrounding frame and shelf supports made of stainless steel wire for safely placing small parts.