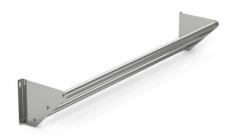

## **Technical data**

Weight: 5 kg

 Width:
 1250 mm

 Depth:
 240 mm

 Height:
 200 mm

Similar to illustration, technical modifications reserved. Without decoration.

Holder for paper sheets for sterile supplies packaging.

Robust, self-supporting and hygienic design, completely made of high-quality, electro-polished stainless steel. Shelf for attaching to wall hook racks, consisting of two consoles made of stainless steel sheet, with three offset stainless steel tubes for providing paper sheets with care and ease of access.