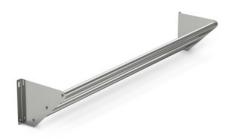

## **Technical data**

Weight: 5 kg

 Width:
 1250 mm

 Depth:
 240 mm

 Height:
 200 mm

Similar to illustration, technical modifications reserved. Without decoration.

Holder for paper sheets for sterile supplies packaging.

Robust, self-supporting and hygienic design, completely made of high-quality, electro-polished stainless steel. Shelf for attaching to wall hook racks, consisting of two consoles made of stainless steel sheet, with three offset stainless steel tubes for providing paper sheets with care and ease of access.