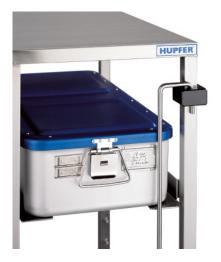

Pivoting transport securing device for open container transport trolley CTW/O for later self-assembly.

Continuous solid material bar in sturdy and hygienic construction made from high-quality stainless-steel wire and polyethylene guides to secure the sterile supplies baskets and containers while on the move.