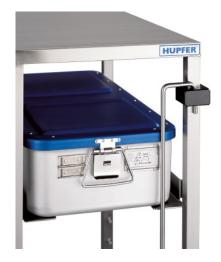

## **Transport securing device for CTW/O**

P/N: 7500762 | TS CTW/O

Similar to illustration, technical modifications reserved. Without decoration.

## **Technical data**

Weight: 0.6 kg
Width: 51 mm
Depth: 91 mm
Height: 1050 mm

Pivoting transport securing device for open container transport trolley CTW/O for later self-assembly.

Continuous solid material bar in sturdy and hygienic construction made from high-quality stainless-steel wire and polyethylene guides to secure the sterile supplies baskets and containers while on the move.