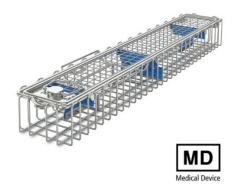

## Endoscope basket 290×80×52 mm

P/N: 7500830 | SiKo/Endo 290/80/52 oR oG DS mD 2-fach

## **Technical data**

Weight: 0.7 kg
Width: 460 mm
Depth: 80 mm
Height: 52 mm

Similar to illustration, technical modifications reserved. Without decoration.

Sieve basket for endoscope, with removable lid made of high-quality stainless steel wire, for cleaning, sterilisation, transport, storage and provision two endoscopes.

Sieve basket made of closed wire loops with top frame made of stainless steel wire, lid made of welded mesh with wire frame and safe twist lock. A robust ocular holder with replaceable silicone inserts in the basket ensures, along with appropriate locking pins on the lid, perfect fixing and optimum protection of the endoscope optics also during cleaning, disinfection and sterilisation processes.