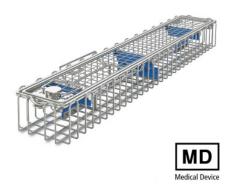

## **Endoscope basket with 2 compartments**

P/N: 7500831 | SiKo/Endo 290/80/52 oR oG DS mD 2-fach

## **Technical data**

Weight: 0.5 kg
Width: 290 mm
Depth: 80 mm
Height: 52 mm

Similar to illustration, technical modifications reserved. Without decoration.

Sieve basket for endoscope, with removable lid made of high-quality stainless steel wire, for cleaning, sterilisation, transport, storage and provision two endoscopes.

Sieve basket made of closed wire loops with top frame made of stainless steel wire, lid made of welded mesh with wire frame and safe twist lock. A robust ocular holder with replaceable silicone inserts in the basket ensures, along with appropriate locking pins on the lid, perfect fixing and optimum protection of the endoscope optics also during cleaning, disinfection and sterilisation processes.