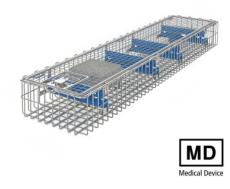

## **Technical data**

Weight: 2 kg

Width: 640 mm

**Depth:** 150 mm

**Height:** 77 mm

Similar to illustration, technical modifications reserved. Without decoration.

Sieve basket for endoscope, with removable lid made of high-quality stainless steel wire and a basket for small supplies, for cleaning, sterilisation, transport, storage and provision of an endoscope with optical fibre cable.

Sieve basket made of closed wire loops with top frame and middle frame made of stainless steel wire, lid made of welded mesh with wire frame and safe twist lock. A robust ocular holder, a separately closable rinsing basket for small parts and guides for optical fibre cable in the basket ensure, along with appropriate locking pins on the lid, perfect fixing and optimum protection of the system also during cleaning, disinfection and sterilisation processes.