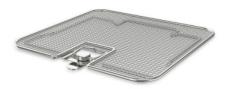

## **Technical data**

Weight: 0.4 kg
Width: 240 mm

Depth: 250 mm

Height: 16 mm

Similar to illustration, technical modifications reserved. Without decoration.

Made of high-quality stainless steel. Mesh size:  $4.64 \times 4.64 \text{ mm}$ 

Lid in an easy-to-clean and hygienic design made from premium electro-polished round stainless steel wire mesh with a frame made of round stainless steel. Locked using a sliding catch with a twist lock and operated using a handle.